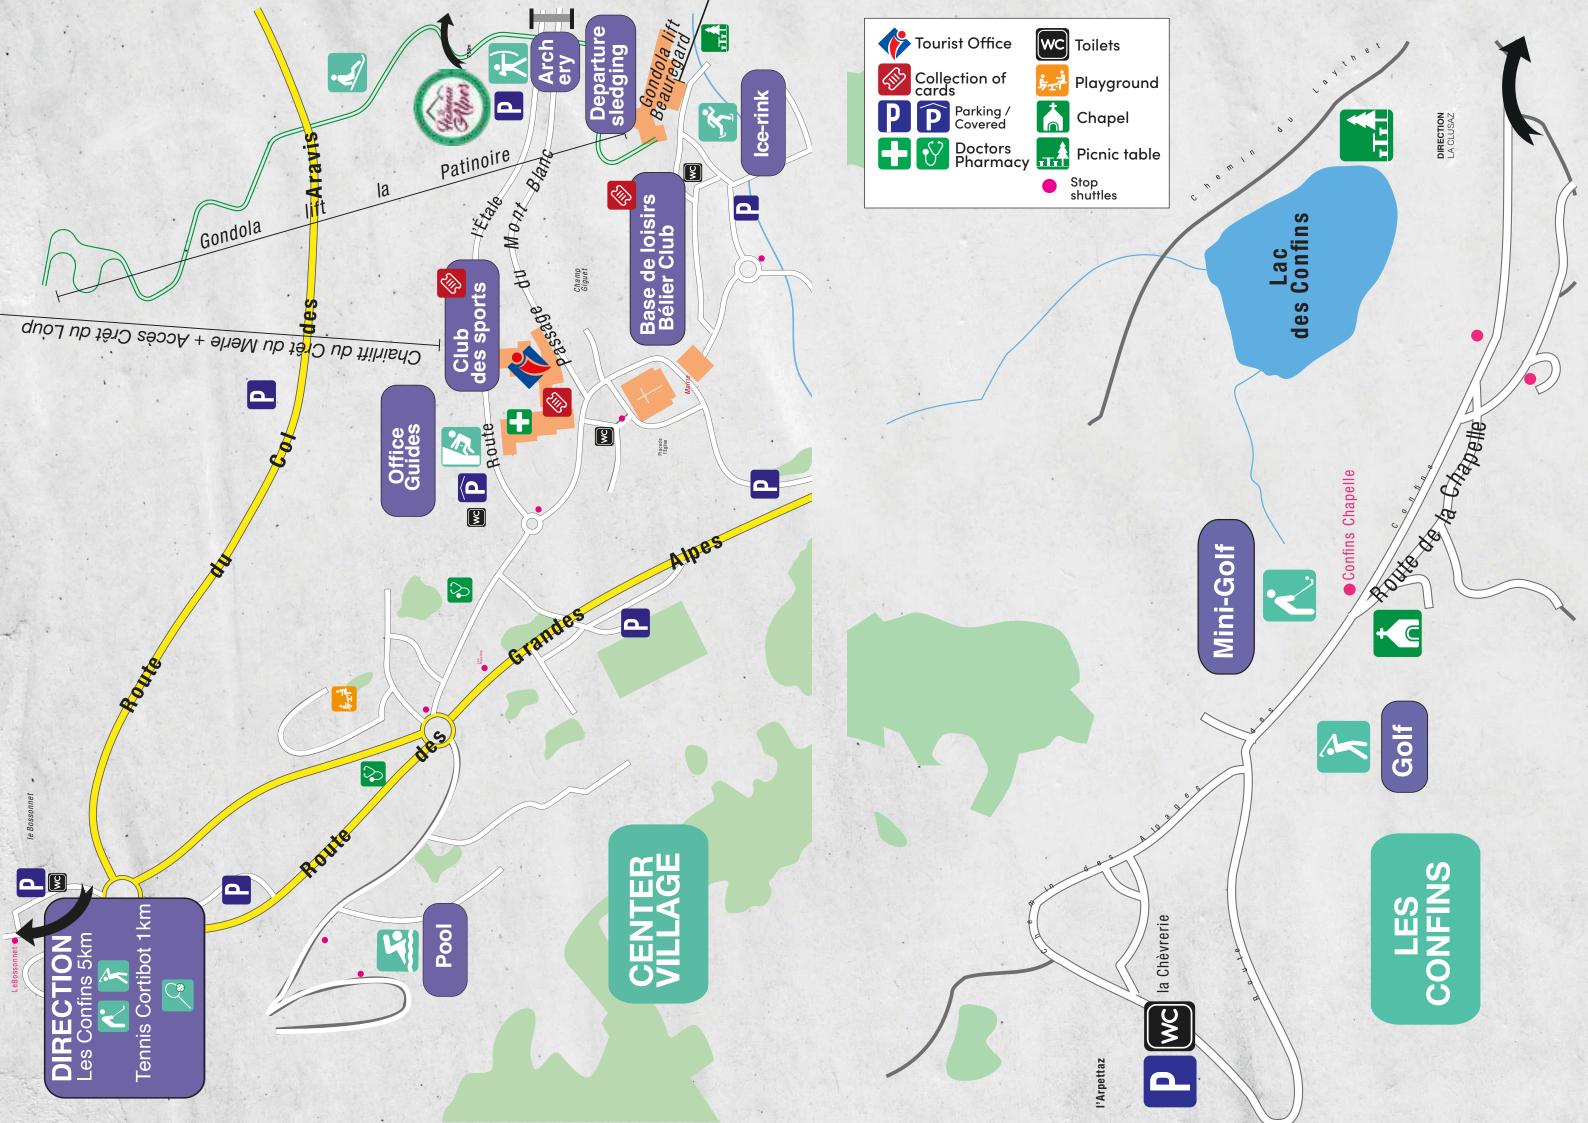

## ACTIVITIES ACCESS

- Bélier Club Leisure Club on the Champ Giguet:
  Big Airbag, Bumper boat, Bouncy Castle, Adventure playground, Trampoline, Trophy kid, Zip wire
- Aravis aqua park
- Golf des Confins Practice
- Hameau des Alpes
- Summer luge
- · Confins crazy golf
- Municipal ice rink not including ice Bumpers
- Ski lifts
- Tennis Court Hire
- Archery

# ACTIVITIES IN THE CENTRE OF THE VILLAGE

#### **BELIER CLUB LEISURE CLUB**

Open every day from 10am to 12.30pm and from 3pm to 7pm

| BÉLIER CLUB                              | HOW TO ACCESS<br>ACTIVITY                         | MINIMUM<br>AGE                                                         |
|------------------------------------------|---------------------------------------------------|------------------------------------------------------------------------|
| Summer luge<br>Rubber ring<br>Big Airbag | Get a ticket at the ticket office                 | 9 years and 35kg                                                       |
| Bumper boat                              | Get a token from<br>the Bélier Club<br>reception* | From 12 months<br>accompanied by<br>an adult                           |
| Bouncy Castle                            | Get a ticket at the ticket office                 | 2 to 5 years                                                           |
| Adventure playground                     | +                                                 | from 1.10m                                                             |
| Trampoline                               | Book at the Bélier<br>Club reception*             | from 5 years                                                           |
| Trophy kid                               | +                                                 | from 4 years and<br>up to 1.30m                                        |
| Tyrolienne                               | +                                                 | from 3 years<br>and able to climb<br>the ladder without<br>assistance. |

#### **SUMMER LUGE**

FROM 80CM / FREE UNDER 5 YEARS

Open every day from 10am to 12:30pm and from 2pm to 6:30pm (except during the week of 2–8/07 and from 29/08 to 4/09, open from 2pm to 5:30pm)

From 80 cm .Children under 1.25m must be accompanied by a farepaying adult. Access direct at the Ice Rink cable car, noneed to obtain a ticket.

#### ARAVIS AQUA PARK FREE UNDER 5 YEARS

### ARCHERY

#### ICE RINK **FREE UNDER 5 YEARS \*\***

Public sessions: from Tuesday to Sunday from 2pm to 6pm Family sessions (ice garden): Wednesday, Saturday and Sunday from 10am to 12pm.

Closed on Mondays.

#### **BEAUREGARD CABLE CAR FREE UNDER 5 YEARS \*\***

#### CRÊT DU MERLE AND CRÊT DU LOUP CHAIRLIFT

## ACTIVITIES AT THE CONFINS

☐ The best way to get there:

Line 1, bus stop Chapelle des Confins (terminus)

#### **CONFINS PRACTICE GOLF**

Open every day from 9am to 7pm No reseravtion required

#### **CONFINS CRAZY GOLF**

Open every day from 10am to 7pm No reseravtion required

# ACTIVITIES AT CORTIBOT ROUTE DES CONFINS

#### TENNIS - COURT HIRE

Reservation required at the Sports Club welcome desk, Open every day from 8.30am to 12.30pm and 2pm to 6.30pm, except Sunday opens at 9am

Contact: +334 50 32 69 50

In order to book a court, both players must be Pass Expérience La Clusaz holders. If one of the players does not have a pass, a supplementary payment is required. Includes equipment hire.