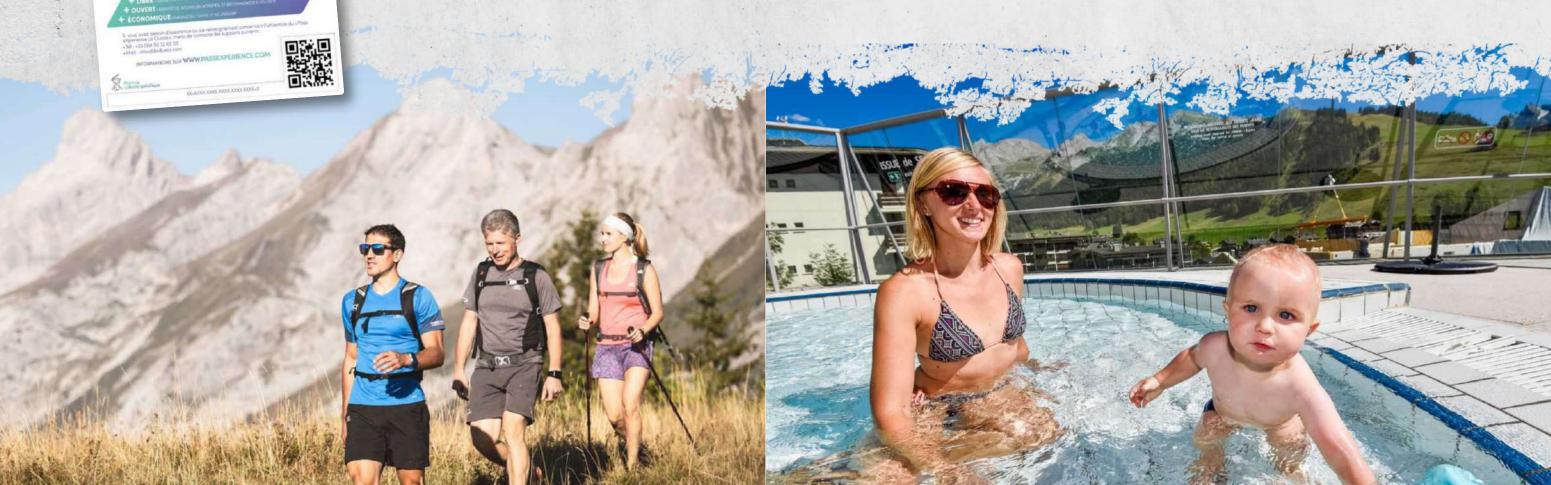

- + EASY TO USE ONE CARD GIVES ACCESS TO ALL ACTIVITIES
- + MORE CHOICE TRY NEW ACTIVITES AS OFTEN AS YOU LIKE + COST-EFFECTIVE SAVE TIME AND MONEY
  - + FREEDOM PLAN YOUR ACTIVITIES AT YOUR OWN PACE

Le The «PASS EXPERIENCE» gives you unlimited access to several activities, without additional cost as well as preferebtial rates on activities organised by the Bureau des Guides.

The Pass Experience La Clusaz is a magnetic card that gives access to each activity, it is strictly personal and non-transferable.

Validity of the offer: Saturday 2 July to Sunday 4 September 2022.

PASS EXPÉRIENCE LA CLUSAZ DO NOT GIVE PRIORITY ACCESS TO THE PROPOSED SERVICES: NEITHER ON RESERVATION NOR DURING QUEUING FOR THE ACTIVITY. THE PASS EXPÉRIENCE LA CLUSAZ MUST BE SHOWN ON REQUEST BY OPERATORS BEFORE EACH ACTIVITY.

## ACTIVITIES ACCESS

- Bélier Club Leisure Club on the Champ Giguet:
  Big Airbag, Bumper boat, Bouncy Castle, Adventure playground, Trampoline, Trophy kid, Zip wire
- Aravis aqua park
- Golf des Confins Practice
- Hameau des Alpes
- Summer luge
- · Confins crazy golf
- Municipal ice rink not including ice Bumpers
- Ski lifts
- Tennis Court Hire
- Archery